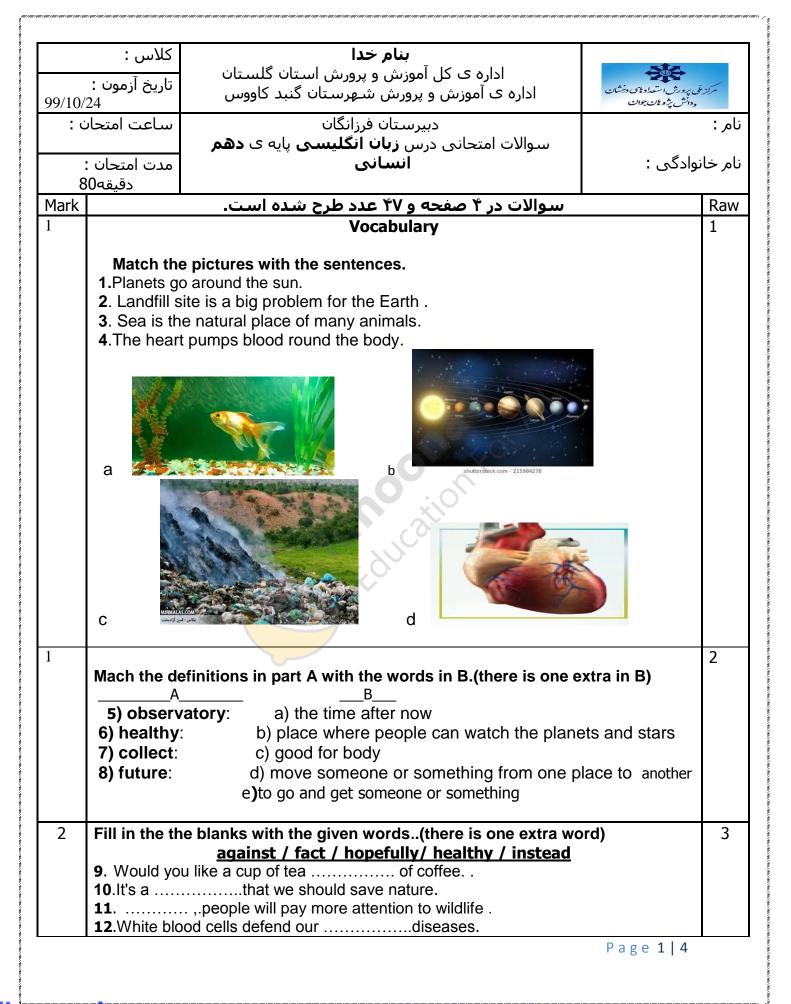

| 1 | Grammar                                                                                                  | 4 |  |  |  |  |
|---|----------------------------------------------------------------------------------------------------------|---|--|--|--|--|
|   | Choose the best answer.                                                                                  |   |  |  |  |  |
|   | 13.Reza is (younger than/the youngest) player in the team.                                               |   |  |  |  |  |
|   | 14. The bed is hard ,but it is ( the best / better) than nothing.                                        |   |  |  |  |  |
|   | 15. Next year I (make / will make) a new house.                                                          |   |  |  |  |  |
|   | <b>16</b> . They (